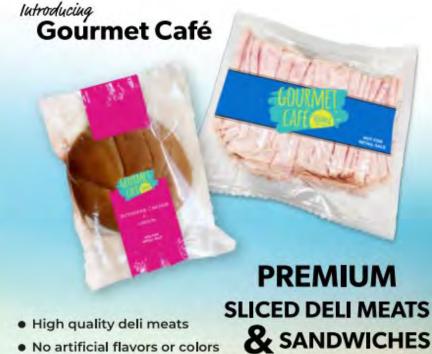

# Meet the New Manufacturers Continued...

Gold Creek Foods takes school nutrition seriously – by providing a wide range of healthy, delicious foods that students love. Our K-12 chicken offerings are a hit with children and your budgetary needs.

Our wide range of products offer the highest quality protein, with an emphasis on maximizing nutrition and taste. Gold Creek Foods understands our part in feeding America's future, and we are proud to be able to support a brighter tomorrow.

We work hard because we are passionate about what we do but recognize that it is continuous improvement that matter. While we may be casual in our interactions with each other, we are focused and serious about the operations of our business. We believe in working hard and putting in the extra effort to get things done, to always deliver superior products to the marketplace – and recognize the 'getting things done' part ultimately means more than the path to getting there.