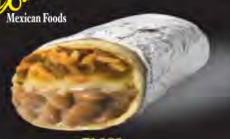

JA Foodservice provides shelf stable meals for government funded feeding programs. We make meals kits that are ready to eat and last for 6 months or more, with no refrigeration. Our clients are organizations that set-up meal programs through the state. We do all of the nutritional analysis of potential food products and create menus based on the regulations surrounding each specific feeding program.

We offer easy menu-planning with pre-formulated meals, complete with nutritional data or we can help personalize a menu plan to your exact needs. We are happy to provide you with a total solution for your meal program!