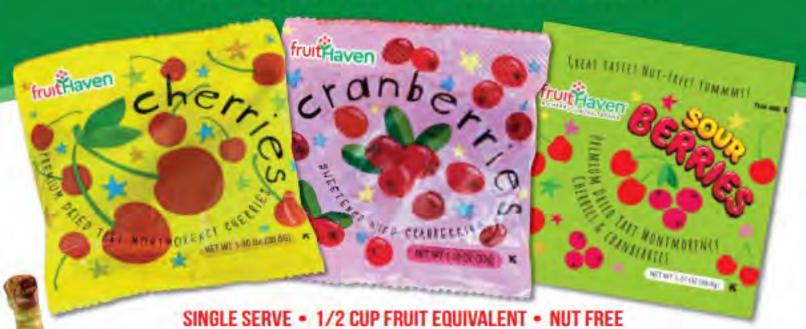

# **DRIED CHERRIES & CRANBERRIES**

CHERRIES

INGREDIENTS: DRIED CHERRIES, SUGAR, SUNFLOWER OIL

**CRANBERRIES** 

NON-GMO • GLUTEN FREE • NO PRESERVATIVES ADDED

# SOUR BERRIES