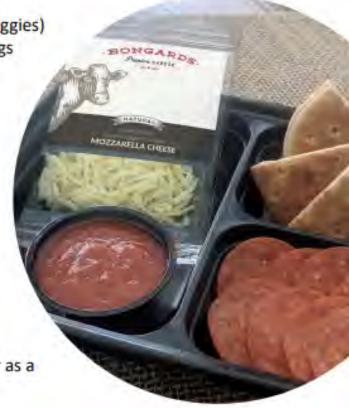

# **Reduced Waste and Packaging**

No additional packaging needed (soufflé cups or baggies)

★ Eliminates scrap and wasted leftovers from 5 lb. bags

 Maintains full shelf life of original product versus opened bag of cheese

# Improved Food Safety

- \* Reduces manual handling back-of-house
- ★ Eliminates spills or messes during prep

# **Branded Appeal**

Branded packaging increases appeal for students

★ Delivers upscale meal experience

 Barcode allows for product to be sold on its own or as a meal component

| CODE   | DESCRIPTION                   | PACK<br>SIZE | NET<br>WEIGHT | COMM. LB.<br>/ CASE | SHELF LIFE | мма   |
|--------|-------------------------------|--------------|---------------|---------------------|------------|-------|
| 753201 | Cheddar Cheese Shreds         | 400/1 oz.    | 25 Lb.        | 25 Lb.              | 150 Days   | 1 MMA |
| 753211 | LMPS Mozzarella Cheese Shreds | 400/1 oz.    | 25 Lb.        | 25 Lb.              | 120 Days   | 1 MMA |